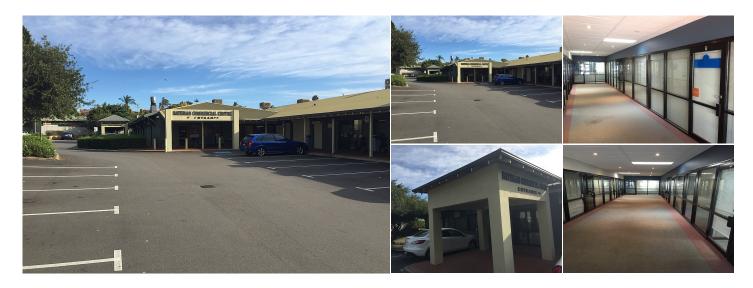

# 8/22 Parry Avenue, Bateman WA

## Lease separately or together.

Unit 7: 50sqm Unit 8: 39sqm Unit 9: 47sqm Total: 136sqm

### Property features:

- Very affordable and secure offices
- Own amenities
- Fully self contained with own kitchenette and toilet
- Ceiling mounted reverse cycle air-conditioning
- Ample parking, surrounded by other like commercial and retail businesses
- Easy Access to Leach Hwy and Freeway

Building Area: 39sqm - 136sqm Rent: \$250/sqm pa + Outgoings + GST Available: Now

For more information or to arrange an inspection, please contact Gary today....

Level 1, 187 Stirling Highway, Nedlands WA 6009 T (08) 9386 9981