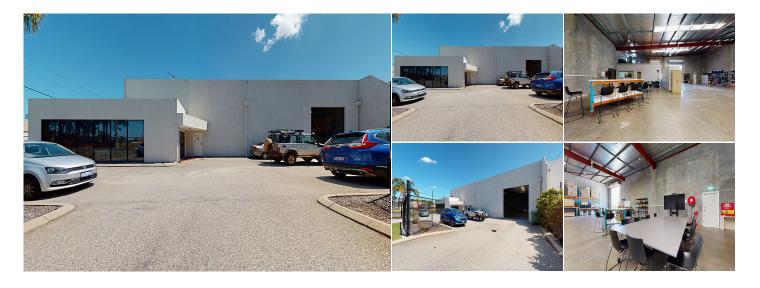

## AGENT INFORMATION

Gary Lovi Property Consultant

D. 08 9386 9981 M. 0417170108 Fantastic modern office / warehouse with ample parking, loading and drive through serviceability is now For Lease.

The subject property offers;

- Warehouse of approx. 594 sqm
- Two (2) roller door access
- High truss height
- Roller door access to Two (2) road frontages (Approx. 4.5m clearance)
- Security gates and fencing to the property
- Ample parking and loading area
- Office area of approx. 68sqm
- Mezzanine of approx. 55 sqm
- High quality office / reception area
- Kitchenette and toilets
- Good natural lightings
- Three (3) phase power

Building area: 717 approx.

Current Rent: \$68,500 net pa +GST

Outgoings: \$26,040 pa +GST

Available: Now

Contract Gary Lovi 0417 170 108 to arrange and inspection

Level 1, 187 Stirling Highway, Nedlands WA 6009 T (08) 9386 9981