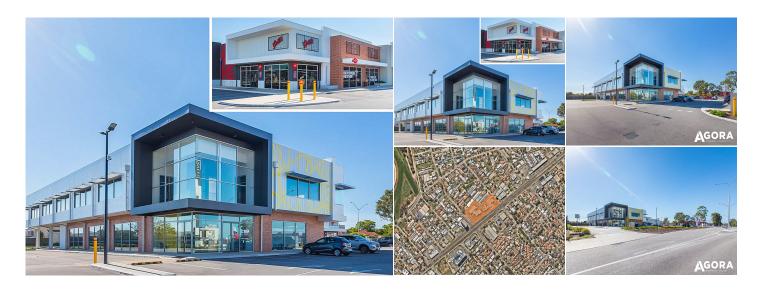

## 2&3/268 Great Eastern Highway, Ascot WA

## **AGENT INFORMATION**

Con Passaris PRINCIPAL

D. 9386 9981 M. 0412 004 374

Jonathan Kilborn PRINCIPAL/LICENSEE

08 9386 9981 0404 796 137

- + Brand new Medical/ Office building
- + 55,000 cars/ potential customers per average weekday
- + Join National Tenants.
- + Current tenancy mix: KFC, Grill'd, Kwik Koffee Drive through Coffee, Vibe Service Station and Body Fit Personal training.
- + Tenancy 1 LEASED
- + Tenancy 2 provides 850 sqm on the first floor with dedicated Entrance Foyer and lift.
- + 183 onsite car bays and end of trip facilities including; showers and bike racks.

Flexibility in leased area as follows:

Building Areas: T1: LEASED

T2: 850 sqm, Level 1

Rent: Subject to negotiations

Call Ross Skelton, Jonathan, Con and Ross Skelton to discuss and arrange an inspection..