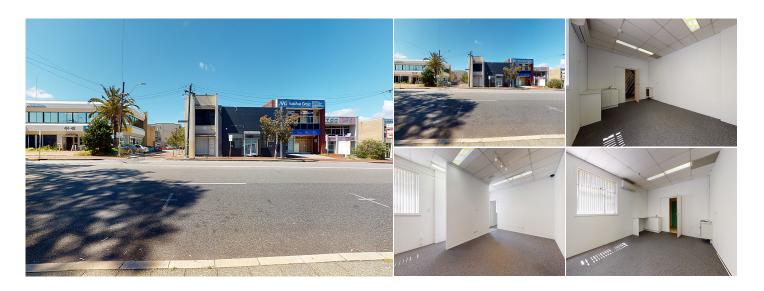

## 420 Newcastle Street, West Perth WA

N/A

Car Spaces

N/A

Build Area
250 sqm

250 sqm

Listing Type

Lease

Fantastic location next to the freeway and Farmer Tunnel with flexible lease terms on offer including short term if required.

The subject property offers:

- Clean and Tidy Offices with separate A/C Systems in each room
- Newcastle Street Location
- Kitchenette, shower and disabled toilet
- Good natural lighting

Building Area: 250sqm Approx.