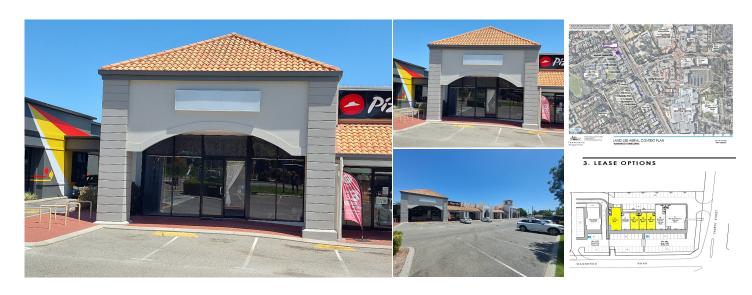

## AGENT INFORMATION

**Con Passaris PRINCIPAL** 

D. 9386 9981 M. 0412 004 374

Jonathan Kilborn PRINCIPAL/LICENSEE

08 9386 9981 0404 796 137 Located on a busy retail strip along Wanneroo Road with easy access off both Wanneroo road and Church Street, there is 85-291 sqm now available for Lease.

Existing tenants in the close vicinity include:

- Large Medical Centre
- Chicken Treat
- McDonald's
- Pizza Hut

This is a fantastic opportunity for the astute business person to leverage from the strong Level 1, 18 a xisting coustomer, base and foot traffic this location provides along with the exposure to over  $\begin{array}{c} \text{Nedlands WA} & 6009 \\ 35,000 \text{ vehicles per day}. \end{array}$ www.agoraproperty.com.au/property/15086981

It is adjacent the Wanneroo Primary School with the Servite College across the road. It is

DISCLAIMER: The information in this document is prepare mear the Wanneroon Central District Shop Centre not be relied upon for any purpose. Whilst the information is believed to be correct at the time of publication, it may be derived in part from outside sources (including the seller and/or public records) or based on the seller and at East Wanneroo sellows and the seller and at East Wanneroo and the seller and the seller and at East Wanneroo and the seller and assumptions. Agora Property Group and/or its officers, employe