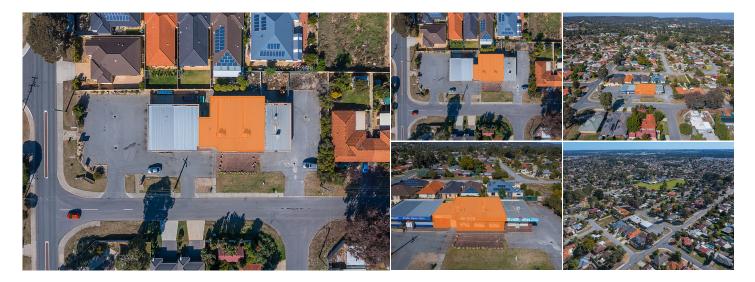

## 42 Challis Road, Armadale WA

## AGENT INFORMATION

Shannon Swarts ASSOCIATE DIRECTOR

D. 08 9386 9981 M. 0448218629 Located within a successful Neighbourhood Retail Strip Centre, this well located Tenancy is now For Lease.

WALK IN WALKOUT OPPORTUNITY - Currently occupied by a local convenience store this premises is suitable for a variety of uses and warrants an inspection.

Key Features Include:

- Rear Roller door Access
- Toilet facilities
- Fridge / Cool room
- Cool room
- Office space
- Kitchen area / Food preparation area
- Security system
- Ample parking

Building Area: 274sqm Approx. Current Rent: \$1,850 per month net + GST Outgoings: \$13,360.83 + GST Available: Now