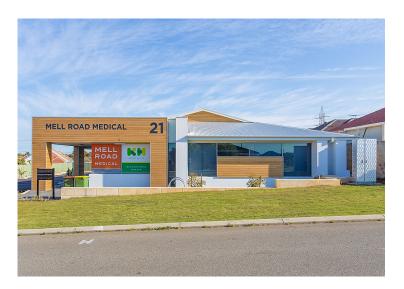

## 21 Mell Road, Spearwood WA

Build Area

160

Car Spaces

N/A

160 sqm

Listing Type
Leased

Fantastic modern medical facility with high grade fit out included. There is ample car-parking and strong incentives are being offered to the acceptable uses.

The subject property suits the following uses.

- Medical doctors
- All other medical related uses considered.

Building Area: 160 sqm

Net Rent: \$55,000.00 net pa+ GST Outgoings: \$55 per square metre pa

Available: Now