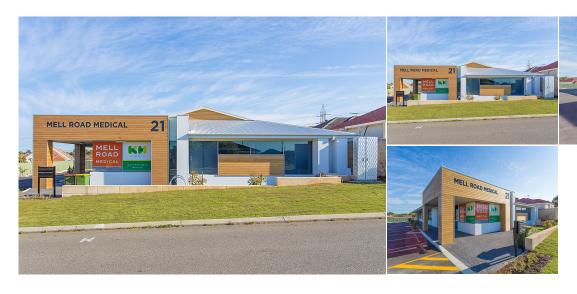

## 21 Mell Road, Spearwood WA

## KEY INFORMATION

Address

21 Mell Road, Spearwood WA

\$ Price

Offers from \$3 million

**Туре** 

Commercial / Medical/Consulting

Land Area 2059 sqm Build Area
587 sqm

## **AGENT INFORMATION**

Con Passaris PRINCIPAL D. 9386 9981

M. 0412 004 374

**Gary Lovi** *Property Consultant*08 9386 9981
0417170108

Fantastic modern Green title Medical Centre that is Fully leased

The subject property offers:

- New Building
- Strong Leases with No vacancy
- Reception area
- Internal Amenities
- Good natural lighting
- Tenants are Dentist, Occupational Therapist (R.A.R) and skin Cancer clinic

Building Area: 587sqmsqm Approx.