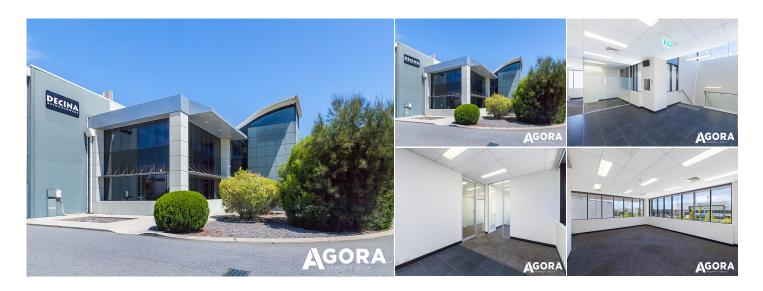

Jonathan Kilborn PRINCIPAL/LICENSEE 08 9386 9981 0404 796 137

Fantastic two level modern office space is located within the heart of the Bibra Lake industrial area.

The subject property offers:

- Ground floor office 200sqm
- First floor office 200sqm
- High quality, modern fit out including glass partitioning
- Easy access to North Lake road and Spearwood Avenue
- Mixture of open plan and partitioned offices
- Internal amenities
- Secure Complex
- Ample parking
- Good natural lighting

Building Area: 200-400 sqm Approx.

Current Rent: \$150/sqm pa net + GST

Outgoings: \$33/sqm + GST

Available: Now

Contact Jonathan Kilborn or Shannon Swarts to arrange an inspection

Level 1, 187 Stirling Highway, Nedlands WA 6009 T (08) 9386 9981