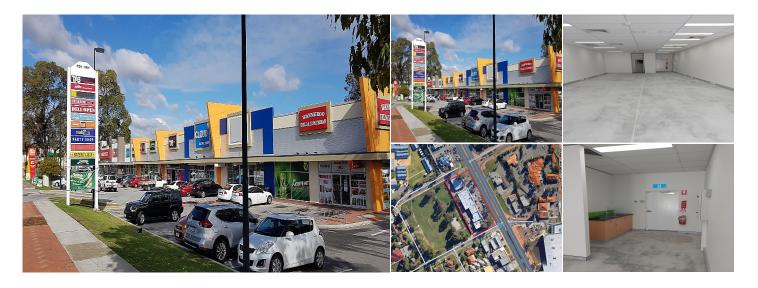

N/A

Car Spaces

N/A

Build Area
103 sqm

Listing Type

Leased

Located directly on Wanneroo Road and amongst quality national tenants such as, McDonalds, Hungry Jacks, ANZ, TAB, Nandos, Chicken Treat, Cheese Cake Shop, Sub Way and many more.

The subject tenancy has excellent exposure to approx. 50,000 vehicles per average week day and pylon signage is available.

Area: 103 sqm approx

Rent: \$51,000.00 pa + GST Outgoings: \$9,651.20 pa + GST

Incentives: Available