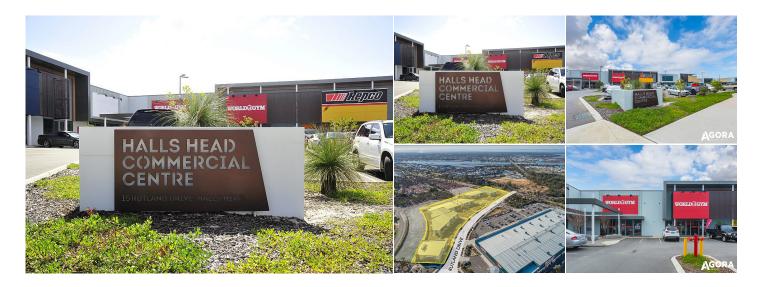

## 10 Rutland Drive, Halls Head WA

## AGENT INFORMATION

Shannon Swarts
ASSOCIATE DIRECTOR

D. 08 9386 9981M. 0448218629

Jonathan Kilborn PRINCIPAL/LICENSEE 08 9386 9981 0404 796 137

Well-appointed brand-new Commercial Centre Located in the heart of Halls Head, providing a fantastic opportunity to co-locate with Bunnings.

The Centre is attracting a mix of tenants from local, state, and national retailers looking to establish a presence in the region and tap into the established local market. National retailers already within the Centre include Bunnings, Clark Rubber, Worlds Gym, Orbit Fitness, Shoot Zone, Nutrition Warehouse, Repco, Vinnies and Giant Bicycles.

Bound by Old Coast Road the Halls Head Commercial Centre offers excellent Exposure opportunity with 15,000 plus vehicles passing by per day.

The Halls Head Commercial Centre is strategically positioned next to the Halls Head Shopping Centre which is home to national tenants such as Coles, Kmart, Farmer Jacks and Aldi