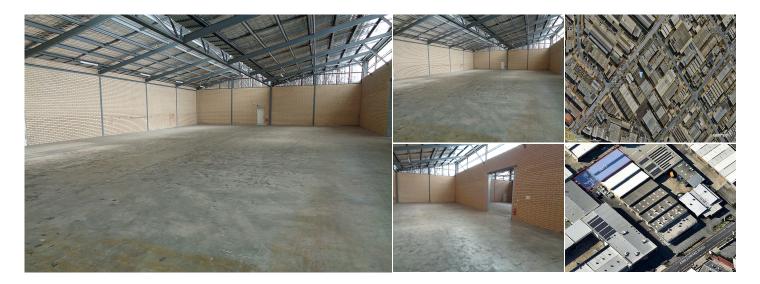

Listing Type

Functional clear span, high truss warehouse located in the heart of Osborne Park Industrial and Commercial precinct is now For Lease. The subject property offers:

- Functional warehouse of approx. 618 sqm
- Fenced secure Yard at the front which would suit Container deliveries
- Internal amenities
- Roller door access
- High truss clear span
- Ample parking