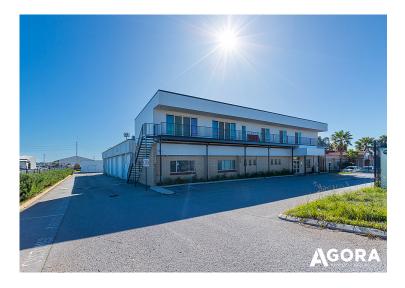

# 35 Truganina Road, Malaga WA

# KEY INFORMATION

Address35 Truganina Road, Malaga WA

**\$ Price** Contact Agent

**Type** Commercial / Industrial/Warehouse

Land Area 5841 sqm

🖴 Car Spaces

N/A

Build Area 1695 sqm

The property is located approximately 7 km from the Perth CBD with close proximity to Alexander Drive, Malaga Drive, Tonkin Highway and the Mitchell Freeway.