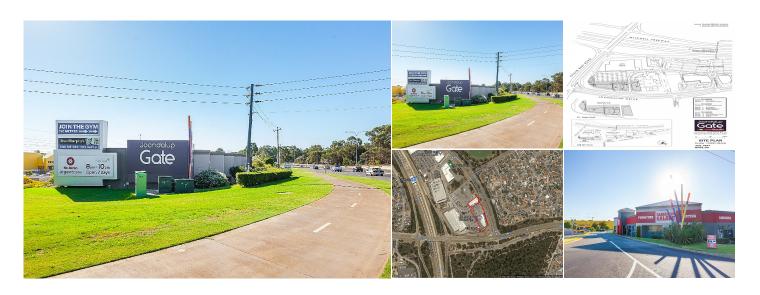

## 21 Joondalup Drive, Joondalup WA

## **AGENT INFORMATION**

Jonathan Kilborn PRINCIPAL/LICENSEE

D. 08 9386 9981M. 0404 796 137

**Con Passaris** *PRINCIPAL* 9386 9981 0412 004 374

Existing Development "Joondalup Gate South" with exposure to Joondalup Drive, Ocean Reef Road and The Mitchell Freeway.

Joondalup is one the largest Commercial precincts in Australia with a tenancy mix of some of the biggest names in large format retail and Medical.

The current tenancy mix consists of:

St John of God Urgent Care, Gone Bazzar, Waiama Life Gym, Audika Hearing Clinic, Bridal Shop and After School Care and Senses.