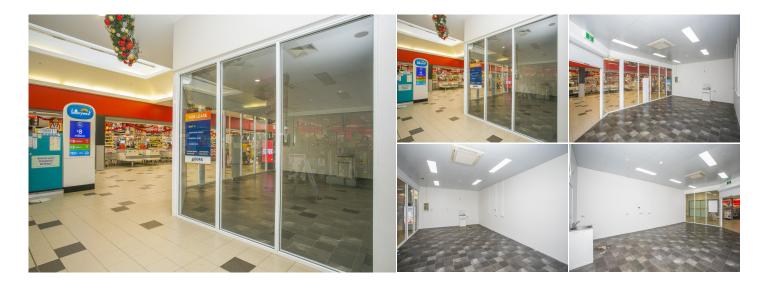

N/A

Car Spaces

N/A

A well-known and established bustling Retail Shopping Complex situated on Albany Highway, anchored by a strong performing and recently refurbished Coles with numerous surrounding complimentary uses.

The subject tenancies (Shop 4 - 73sqm and Shop 6 - 38sqm) are internal tenancies located between the door and Coles benefiting from the high foot traffic and exposure of the center.

The subject property offers:

- High exposure retail shops
- Signage opportunity
- Good passing foot traffic
- Positive tenancy mix

Building Area: 38 sqm

Rent: \$20,000.00 pa net + GST Outgoings: \$6,150.00 pa + GST

- Rent free of Fit Out incentives are negotiable
- Fit-out- Standard Fit-out applies, Lighting-Ceiling-R/C Air/Cond-Power