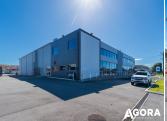

## Area A/174 Railway Parade, Bassendean WA

- Total building area: 2,446 sqm\* being offices 560 sqm\* and combined workshop/store/mezz 1,886 sqm\*
- Dual Street access from Railway Parade and Wood Street
- Multiple roller and sliding door access points throughout
- Main workshop currently split into different bays however can easily be opened up
- Multiple gantry cranes in two separate workshops
- Good level of three phase power
- Zoned: 'Light Industry' capable with various uses
- High Quality Office with great presentation
- Located just on the doorstep of Ashfield Train Station
- Key road linkages to Railway Parade, Guildford Road, Collier Road, Tonkin Highway