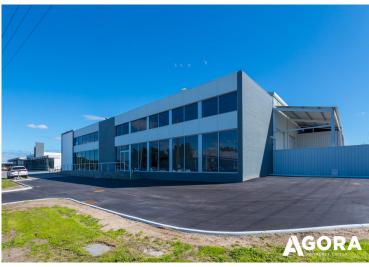

## Area A/174 Railway Parade, Bassendean WA

## AGENT INFORMATION

Fantastic opportunity to lease a highly functional and recently refurbished well presented office/workshop in a highly sought after location.

The subject property offers potential tenants with the following key attributes:

- Total building area: 2,446 sqm\* being offices 560 sqm\* and combined workshop/store/mezz 1,886 sqm\*
- Dual Street access from Railway Parade and Wood Street
- Multiple roller and sliding door access points throughout
- Main workshop currently split into different bays however can easily be opened up
- Multiple gantry cranes in two separate workshops
- Good level of three phase power
- Zoned: 'Light Industry' capable with various uses
- High Quality Office with great presentation
- Located just on the doorstep of Ashfield Train Station
- Key road linkages to Railway Parade, Guildford Road, Collier Road, Tonkin Highway