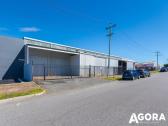

## Area A/174 Railway Parade, Bassendean WA

- Total building area: 2,446 sqm\* being offices 560 sqm\* and combined workshop/store/mezz 1,886 sqm\*
- Dual Street access from Railway Parade and Wood Street
- Multiple roller and sliding door access points throughout
- Main workshop currently split into different bays however can easily be opened up
- Multiple gantry cranes in two separate workshops
- Good level of three phase power
- Zoned: 'Light Industry' capable with various uses
- High Quality Office with great presentation
- Located just on the doorstep of Ashfield Train Station
- Key road linkages to Railway Parade, Guildford Road, Collier Road, Tonkin Highway