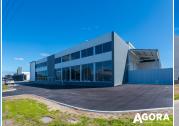

## Area A/174 Railway Parade, Bassendean WA

- Total building area: 2,446 sqm\* being offices 560 sqm\* and combined workshop/store/mezz 1,886 sqm\*
- Dual Street access from Railway Parade and Wood Street
- Multiple roller and sliding door access points throughout
- Main workshop currently split into different bays however can easily be opened up
- Multiple gantry cranes in two separate workshops
- Good level of three phase power
- Zoned: 'Light Industry' capable with various uses
- High Quality Office with great presentation
- Located just on the doorstep of Ashfield Train Station
- Key road linkages to Railway Parade, Guildford Road, Collier Road, Tonkin Highway