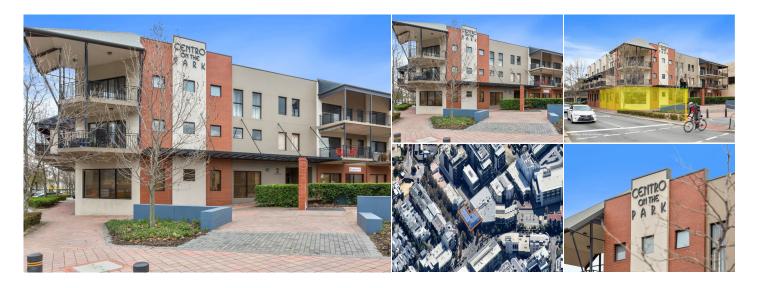

## 3/2 Centro Avenue, Subiaco WA

D. 08 9386 9981 M. 0448218629 Exceptional opportunity available now in Subiaco's vibrant business hub. Offering a dynamic and inspiring environment to promote creativity and culture. Designed with modern aesthetics and amenities, 2 Centro Ave is perfectly tailored to meet the demands of today's business workplace.

- Professional Office layout
- Large Boardroom
- Professional Reception Area
- Secure Car-Parking
- Kitchenette
- Good natural lighting

Area: 205sqm Approx.

Asking Net Rent: 275m2 pa net + GST 5 Car-Bays: \$250 pbpcm + GST Outgoings: \$109.54m2 + GST