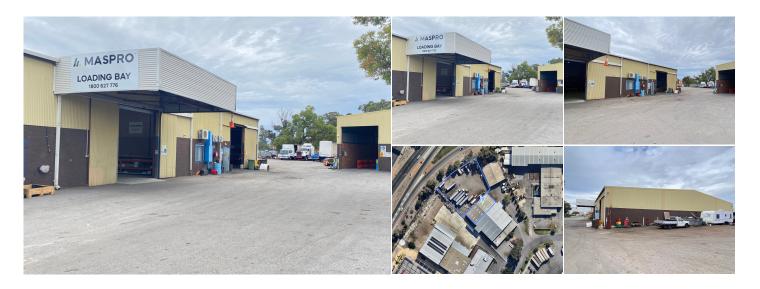

## 1/23 Glassford Road, Kewdale WA

## AGENT INFORMATION

Con Passaris PRINCIPAL D. 9386 9981 M. 0412 004 374

**Gary Lovi** *Property Consultant*08 9386 9981
0417170108

Rare workshop plus yard with is now For Lease.

The subject property offers:

- Workshop of Approx. 537 sqm
- Yard of Approx. 2,578 sqm
- Huge parking and yard area
- Small internal Office area

Building Area: 537sqm Approx. Plus Yard Area: 2,578 sqm Approx.

Current Rent: \$118,150.00 pa net + GST