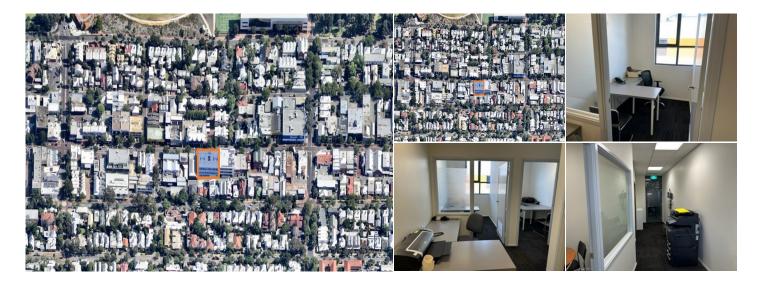

## Level 1,Lot 23/217 Hay Street, Subiaco WA

## **KEY INFORMATION**

Address

Level 1,Lot 23/217 Hay Street, Subiaco WA

\$ Price

\$15,000.00 + GST

**Туре** 

Commercial / Offices

Land Area

## **AGENT INFORMATION**

**Con Passaris PRINCIPAL** 

D. 9386 9981 M. 0412 004 374

Fantastic modern office accommodation in close proximity to the Subiaco retail hub and the West Perth Business District. Fully partitioned with small meeting room.

The subject property offers:

- Modern Office Accommodation
- Security gates to the property
- 1 Under Cover Car-Bay
- Office area of approx. 41 sqm
- Kitchenette, toilet
- Good natural lighting

Building Area: 41sqm Approx.