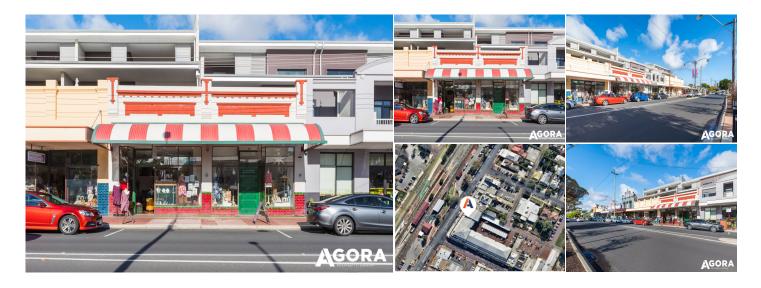

## Shop 45/190 Whatley Crescent, Maylands WA

Address

Shop 45/190 Whatley Crescent, Maylands WA

\$ Price

\$28,000.00 net pa + GST

**Туре** 

Commercial / Retail

Land Area

N/A

Car Spaces

Build Area
48 sqm

Listing Type

Leased

Fantastic retail shop with street parking and across from the train station.

The subject property offers:

- Shop of 48 sqm approximately
- 1 x exclusive Car-Bay
- Reverse Cycle Air-Conditioned
- Generous Shop-Front
- Good natural lighting

Building Area: 48sqm Approx.

Current Rent: \$28,500.00 pa net + GST

Outgoings: \$7,000.00 pa + GST

Available: Now

Contact Con Passaris  $\,$  or Shannon Swarts to arrange an inspection..