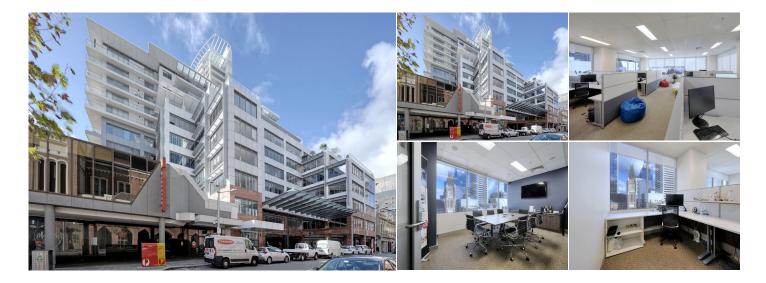

## 168/580 Hay Street, Perth WA

## **AGENT INFORMATION**

Shannon Swarts
ASSOCIATE DIRECTOR

D. 08 9386 9981M. 0448218629

**Con Passaris** *PRINCIPAL* 9386 9981 0412 004 374

Introducing Level 4, 580 Hay Street, Perth, located in the vibrant Equus Building. Prime opportunity for your own commercial space enjoying all the first class amenity on offer.

With its blend of open plan and partitioned layout and abundance of natural light, this office space creates an atmosphere of productivity and inspiration. It's the perfect canvas for you to shape your vision and create a thriving work environment.

## Key Property Features:

- 161 sqm fully fitted offices
- Blend of partitioned offices and workstations
- Pleasant views/city outlook
- Ambient natural light
- Quality kitchen and break room
- 1 secure car bay on the office level
- 15sqm storage room next to the car bay
- Fantastic End of trip facilities
- Access to fully equipped gym, heated pool, spa and change room facilities