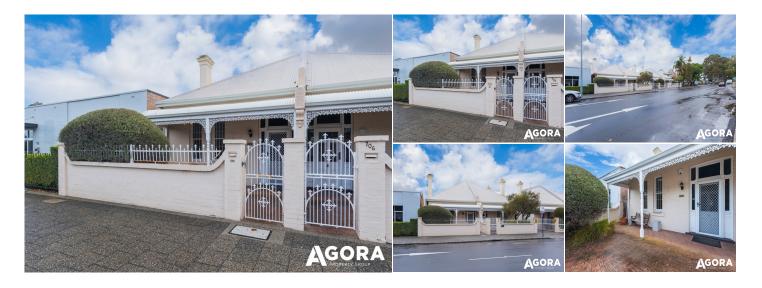

## T3/708 Murray Street, West Perth WA

D. 9386 9981 M. 0412 004 374

**Shannon Swarts** *ASSOCIATE DIRECTOR*08 9386 9981
0448218629

Fantastic Character office with good exclusive car-parking and close the Perth CBD is now for lease.

The subject property offers:

- Rear exclusive car-parking
- Separate offices
- Kitchen area
- Good natural lighting

Building Area: 116sqm Approx.

Current Rent: \$27,000 pa net+ GST

Outgoings: \$17,000.00 pa + GST

Car-Bays: 4 tandem (4 bays) \$7,200.00 per annum