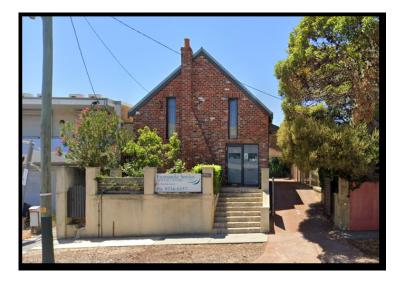

## 118A Wray Avenue, Fremantle WA

The subject property offers:

- Modern Presentation
- Office area of approx. 100sqm + mezzanine of approximately 25sqm
- High quality office/ reception area
- Kitchenette, Staff Room
- Good natural lighting
- Currently a Dentist
- Reverse Cycle A/C Ground Floor