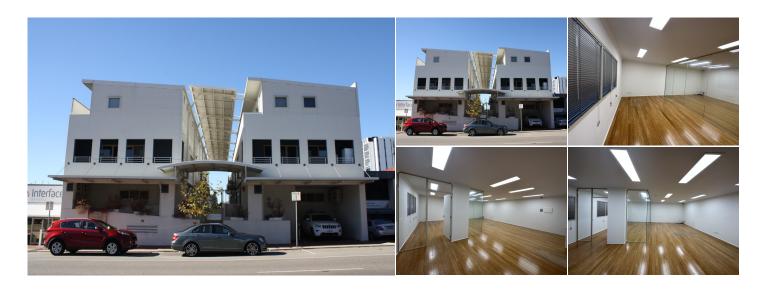

Well-appointed office suite centrally located within the sought after West Leederville City Fringe, providing great access to all main artillery roads, with a choice of cafes within walking distance.

The subject Office Comes complete with:

- Reverse Cycle A/C
- Boardroom
- Kitchenette
- Wooden floor
- Nice natural light
- LED lighting
- Tandem secure car bay (2 cars)
- Common Male and Female toilet including a shower.

Size: 70 sqm

Rent: Contact Agent