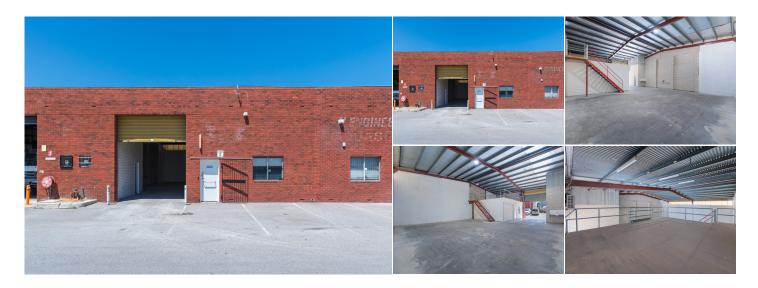

This is an excellent opportunity to secure a very functional yet compact office/warehouse/workshop in the uber-central location of Osborne Park, without breaking the bank.

The unit has an internal Strata area of approximately 231sqm and is located towards the front of the well-maintained complex. This neat unit is typical of the age and style of brick & concrete construction, with the internal office fit-out providing an air-conditioned reception and two offices, suitable for many small business operators.

There is also a rear yard area of approximately 56sqm, plus a bonus mezzanine that can be used for storage. Units in this complex do not become available very often so when they do, they are snapped up very quickly. Don't delay or you will miss out!