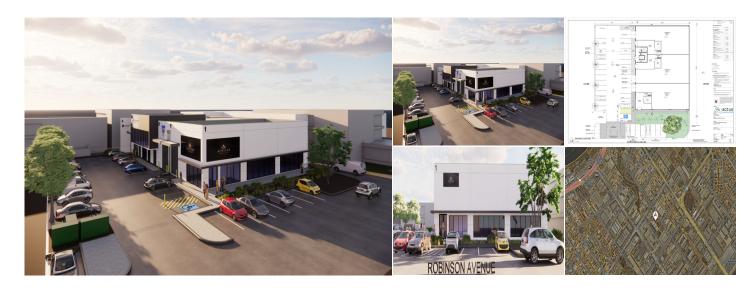

## 60 Robinson Avenue, Belmont WA

## **AGENT INFORMATION**

Jonathan Kilborn PRINCIPAL/LICENSEE

D. 08 9386 9981 M. 0404 796 137

Con Passaris PRINCIPAL 9386 9981 0412 004 374

Brand New office/warehouse complex with completion July 2024 is now For Lease.

There are 3 Office/ Warehouse tenancies available to Lease within this new non-Strata Titled complex.

Only Unit 4 is left, which provides the following:

- · Clear span high truss Warehouse
- · High quality office/ reception area of 40 sqm
- · Individual internal amenities, incl. toilet and tea pre area
- · Ample parking and signage
- · Front loading roller door access

Only Unit 4 is left to Lease:

Unit 4: 318 sqm

Net Rent: \$55,00.00 pa + GST Outgoings: \$13,000.00pa + GST

Available: July 2024

Contact Jonathan Kilborn or Con Passaris to discuss and secure your position.