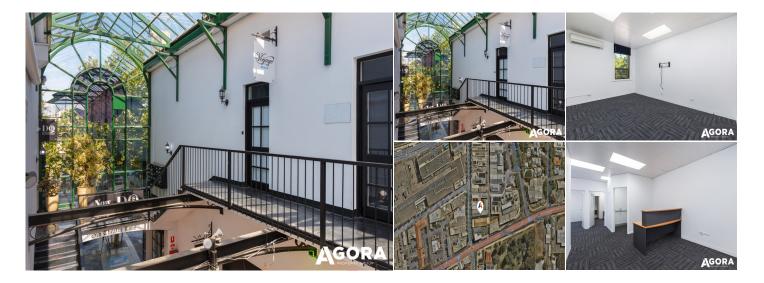

## 22/50 Bayview Terrace, Claremont WA

N/A

Car Spaces

N/A

Boutique office in the highly sort after Old Theatre Lane complex on Bay View Terrace is now For Lease.

The Subject Offices can be leased individually or all together and provide the following:

- First floor
- 2 street front
- Overlooking bay view terrace
- Heritage building "Drabble Building 1890"
- Internal Partitioning
- Ready for immediate occupation

The following units are available:

Unit 2: 85 sqm

Net Rent: \$30,000 net pa + GST Outgoings: \$9,000 pa + GST

Available: Now

Car Bays: Available at Bunnings \$1,800 pa + GST

Contact Jonathan Kilborn or Con Passaris to organize an inspection....