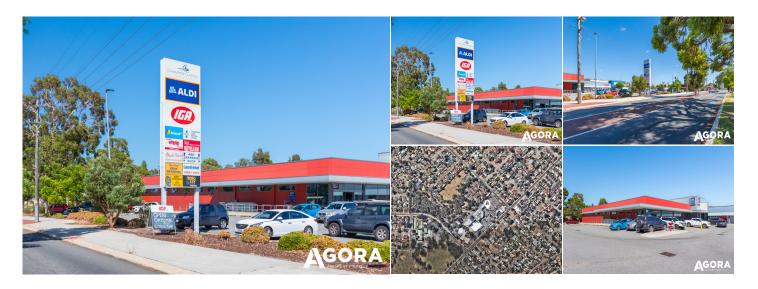

## 131 Westfield Road, Camillo WA

## **AGENT INFORMATION**

Jonathan Kilborn PRINCIPAL/LICENSEE

D. 08 9386 9981M. 0404 796 137

**Con Passaris** *PRINCIPAL* 9386 9981 0412 004 374

A well-known and establised bustling Retail Shopping Complex situated on Westfield Street, anchored by a strong performing Aldi and IGA.

The subject property offers:

- High exposure retail shops
- Signage opportunity
- Good passing foot traffic
- Positive tenancy mix
- Rent free or Fit Out incentives are negotiable

Existing tenancy mix includes: Aldi, IGA, Tavern, Medical Practice, Pharmacy, Newsagent, Childcare, Barber Shop, Laundromat, Kabab Shop and more.