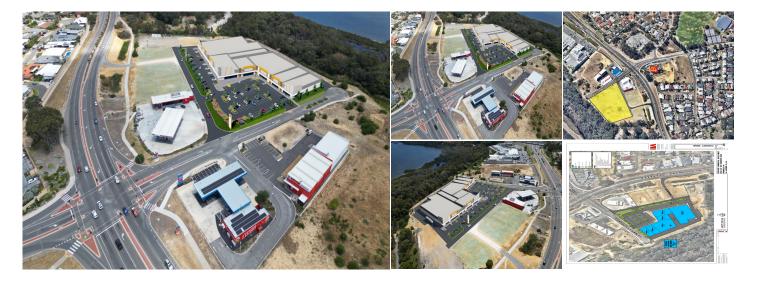

## **AGENT INFORMATION**

Jonathan Kilborn PRINCIPAL/LICENSEE

D. 08 9386 9981M. 0404 796 137

**Gary Lovi** *Property Consultant*08 9386 9981
0417170108

Proposed New Showroom Development at Wanneroo.

Opportunity to secure your spot at the proposed New Wanneroo Lake Side Showroom Development.

Areas from 530 sqm - 6,600 sqm are available.

Suitable for Showroom, Light Industry, Transport Depot, Vehicle Sales/ Hire, Veterinary Consulting Rooms/ Hospital, Warehouse, and other discretionary use's (subject to Council approval).

This proposed new Centre is located Next to Liberty & United Fuel Stations, Fast food outlets and across the Road from McDonalds.

Wanneroo Road carries approximately 24,000 cars per average weekday.

Contact Jonathan Kilborn 0404 796 137or Gary Lovi 0417 170 108 to discuss....