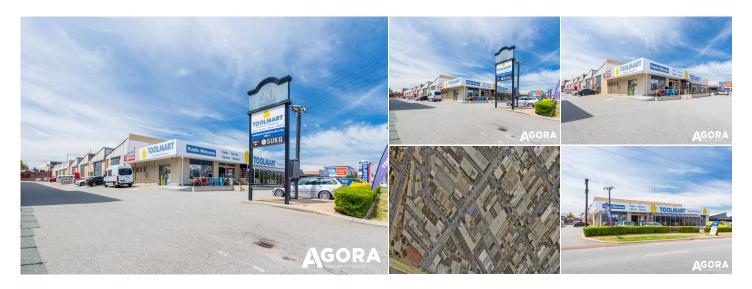

# 2/20 King Edward Road, Osborne Park WA

#### **KEY INFORMATION**

Address 2/20 King Edward Road, Osborne Park WA

**\$ Price** Contact Agent

**Type** Commercial / Industrial/Warehouse

Land Area

🚘 Car Spaces

N/A

Build Area 847 sqm

Lease

Spacious Warehouse with ample parking and loading serviceability is now For Lease.

The subject property offers:

- Warehouse Areas from 847 Sqm
- Roller door access. (Approx. 5m clearance)
- Ample parking and loading area
- Toilets
- Kitchen and lunchroom
- Good natural lighting