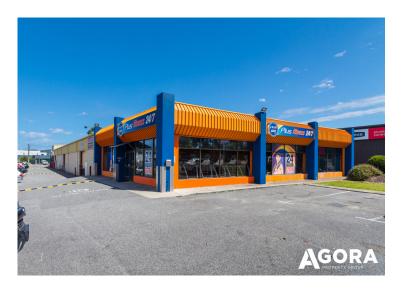

## 126 Erindale Road, Balcatta WA

Build Area 1433 sqm

Car Spaces

Listing Type

Sold

Fantastic 2 street frontage Showroom with ample parking, and direct exposure to Erindale Road. Currently being occupied by Gym and Martial Arts Academy, who are currently looking to relocate to a smaller premises.

The subject property offers:

- Building Area: 1,433sqm approx.
- High Exposure
- Ample Car-Parking
- Two street access points
- Kitchenette, shower and multiple toilet facilities
- Good natural lighting
- Land Area = 3,000sqm approximately
- Current Rent is \$227,136.00 + outgoings +GST