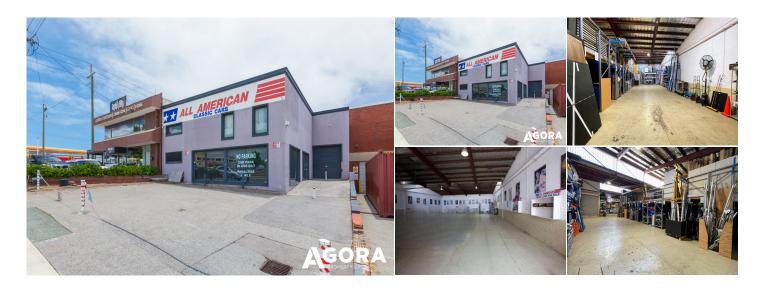

## 17 Roberts Street West, Osborne Park WA

## **KEY INFORMATION**

Address

17 Roberts Street West, Osborne Park WA

**S** Price

**Contact Agent** 

**Type** 

Commercial / Industrial/Warehouse

\_\_\_ Land Area

576 sqm

Car Spaces

N/A

Build Area 396 sqm

Listing Type

Sold

**AGENT INFORMATION** 

M. 0401 044 420

Con Passaris PRINCIPAL 9386 9981 0412 004 374

Absolutely rare to find a building of this size on a green titled property in Osborne Park.

The subject property offers potential buyers with the following key attributes:

- Land area of 576 sqm
- Office / Warehouse of Approx. 396 sqm plus MORE
- Good truss height
- Easy roller door access
- Great exposure from Frobisher Road
- Fantastic locational attributers
- Good access to major Osborne Park arterial roads
- Zoned 'Industry' Suit various businesses
- All outgoings paid by the Tenant