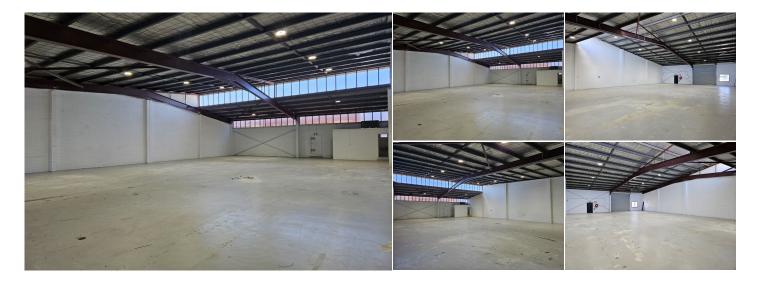

## 

This conveniently located warehouse unit is 438sqm of clear-span area and enjoys the usual features you would expect, such as roller-door access, high-bay lighting, 3-phase power and loads of free on-site parking.

- Clear-span Warehouse of Approx. 438sqm
- 4m Roller-door Access
- Access via Multiple Cross-overs
- New LED High-bay Lighting

Building Area: 438sqm (approx.) Land Area: 438sqm (approx.)