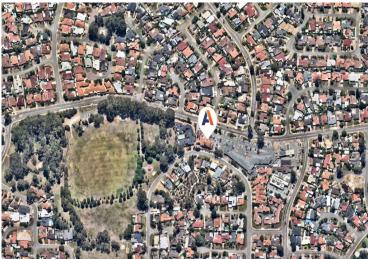

## 141 Darley Circle, Bull Creek WA

## **KEY INFORMATION**

Address

141 Darley Circle, Bull Creek WA

**\$** Price

Offers from \$5.2 million

**Туре** 

N/A

Commercial / Retail

Land Area
3005 sqm

Car Spaces

942 sqm

Listing Type
Sold

Build Area

Building Area: 942sqm Approx.

Land Area: 3,000 sqm of Green Title Land

Current Rent: \$341,623.67 pa net+ GST (1 vacancy under negotiations) Outgoings:

\$150,000.00 pa+ GST Available: Offers Invited

Contact Con Passaris or Jonathan Kilborn to arrange an inspection