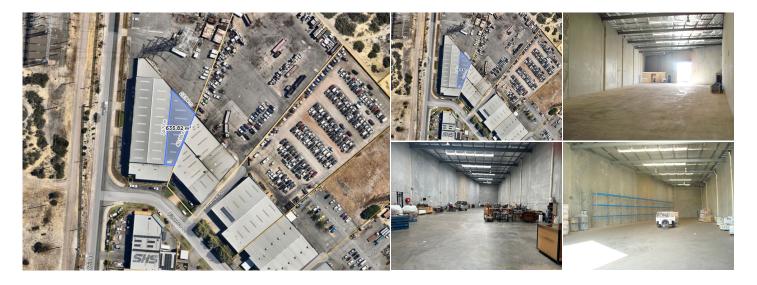

## **AGENT INFORMATION**

Con Passaris PRINCIPAL

D. 9386 9981 M. 0412 004 374 This conveniently located and well-priced warehouse unit is 636sqm of clear-span area and has the usual features you would expect of a contemporary warehouse unit, such as concrete-tilt construction, high roller-door access, high-bay lighting (plus ample natural lighting), 3-phase power, and ample free on-site parking.

The securely fenced yard area is easily accessed, and the central but discreet location means that container deliveries aren't the arduous and inconvenient exercise it can be at some industrial properties.

## Features:

Clear-span warehouse of approx. 676sqm
High Roller-door access
Easy access to secure yard and parking
High-bay lighting
Male and female toilets
Lunch room
Ample yard / hardstand area

Building Area: 676sqm (approx.)