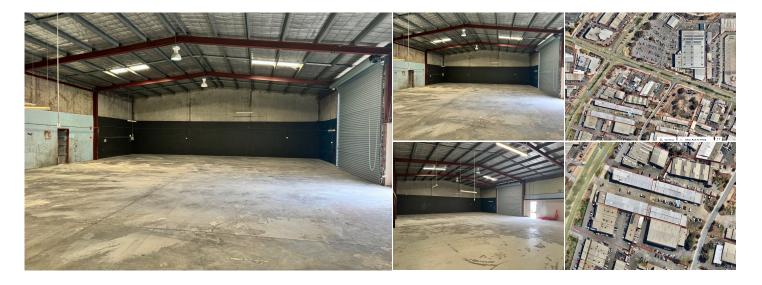

Great location in busy Balcatta, this area is humming with activity while still providing easy, convenient access for large deliveries to the warehouse.

Close proximity to Balcatta Road, Reid Highway and the Mitchell Freeway.

Subject property comprises:

- Unit 4 Comprises a 319 sqm warehouse with a toilet
- Roller Door access

Total Area: 320sqm

Rent: \$46,255.00 +GST Outs: \$14,674.00 pa +GST

Parking: Ample Available Now

For more details please call Gary Lovi or Con Passaris today.