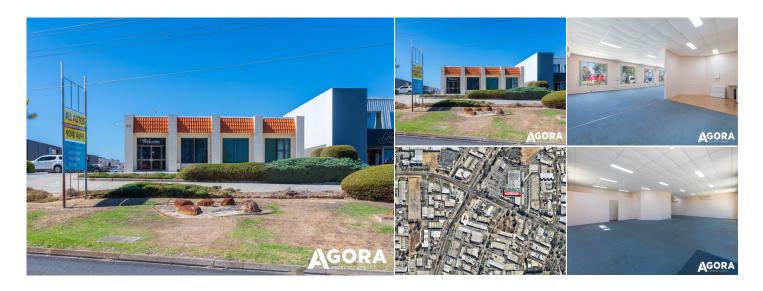

## Unit 1,2,3,4/95 Erindale Road, Balcatta WA

## **AGENT INFORMATION**

Gary Lovi **Property Consultant** D. 08 9386 9981

M. 0417170108

Con Passaris PRINCIPAL 9386 9981 0412 004 374

This property is located on the eastern side of Erindale Road between the Freeway and Balcatta Road and approximately 300 metres from Bunnings near the corner of Erindale Road and Balcatta Road and next to Odin Ceramics.

Front showroom facing Erindale Road plus there adjoining warehouse.

Unit 1: LEASED

Unit 2 : LEASED

Unit 3: 379 sqm

Annual Rent: \$47,375.00 pa + \$17,055.00 +GST

Unit 4: 375 sqm

Annual Rent: \$46,875.00 pa + \$16,875.00 +GST