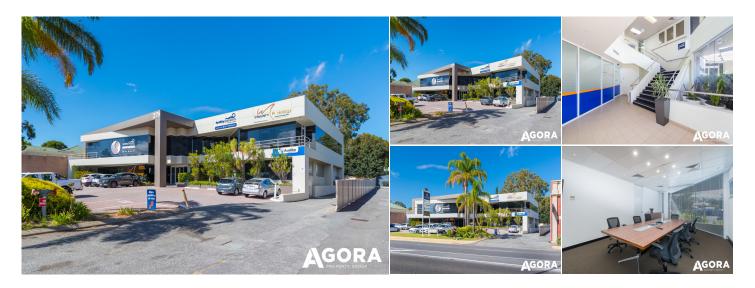

## Level 1/278 Stirling Highway, Claremont WA

#### **KEY INFORMATION**

• Address Level 1/278 Stirling Highway, Claremont WA

\$ Price \$350sqm (plus GST) Gross Rent

**Type** Commercial / Offices

Land Area

🚘 Car Spaces

N/A

Build Area

The subject property offers:

- Office from 60sqm to 100sqm
- Boardroom and meeting room
- Two partitioned offices
- Open plan workstation area
- Kitchen / staff room
- Flexible lease terms
- Excellent natural lighting
- 200m to Claremont Quarter