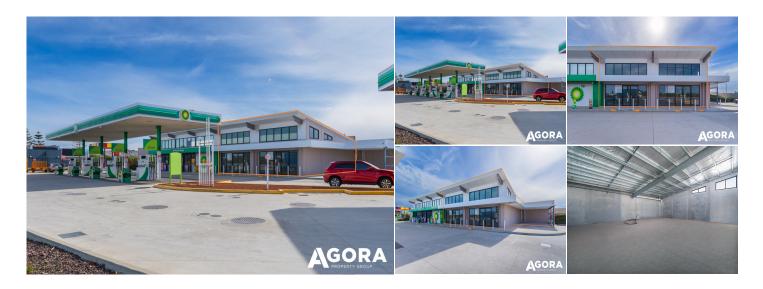

Jonathan Kilborn PRINCIPAL/LICENSEE 08 9386 9981

0404 796 137

This is a fantastic opportunity to secure a retail shop next to a BP truckstop in Port Kennedy.

The subject property offers:

- $\cdot$  Two tenancies that can be leased together or separately.
- · 78 156 sqm floor space.
- · Roller Door access can be installed
- · Newly built, modern tenancies
- · Alfresco seating available
- · Bare shell ready for fit out
- · Excellent exposure
- · Good signage
- $\cdot \ \text{Great natural lighting} \\$

Building Area: 78-156 sqm Approx.

Rent: Contact Agent.
Available: Now

Contact Jonathan Kilborn or Shannon Swarts to arrange an inspection...

Level 1, 187 Stirling Highway, Nedlands WA 6009 T (08) 9386 9981