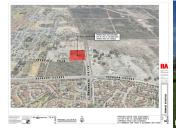

## Lot 2/385 Alexander Drive, Landsdale WA

## 

Opportunity to purchase this substernal 7,490 sqm, DA Approved Retail Development Site, located on Alexander Drive near the corner of Hepburn Avenue.

This site would suit a Supermarket or similar use, there is an existing JDAP approval for a supermarket of 1,843 sqm.

WAPC approved the subdivision in April 2024, with proposed separate titles to be issued by the end of 2025 or early 2026.

The proposed lot adjoins a larger JDAP approved mixed use, retail, fast-food and fuel development.