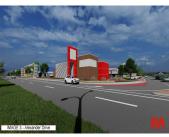

## 

Opportunity to purchase this substernal 7,490 sqm, DA Approved Retail Development Site, located on Alexander Drive near the corner of Hepburn Avenue.

This site would suit a Supermarket or similar use, there is an existing JDAP approval for a supermarket of 1,843 sqm.

WAPC approved the subdivision in April 2024, with proposed separate titles to be issued by the end of 2025 or early 2026.

The proposed lot adjoins a larger JDAP approved mixed use, retail, fast-food and fuel development.