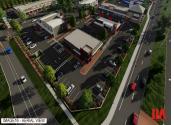

## 

Opportunity to purchase this substernal 7,490 sqm, DA Approved Retail Development Site, located on Alexander Drive near the corner of Hepburn Avenue.

This site would suit a Supermarket or similar use, there is an existing JDAP approval for a supermarket of 1,843 sqm.

WAPC approved the subdivision in April 2024, with proposed separate titles to be issued by the end of 2025 or early 2026.

The proposed lot adjoins a larger JDAP approved mixed use, retail, fast-food and fuel development.