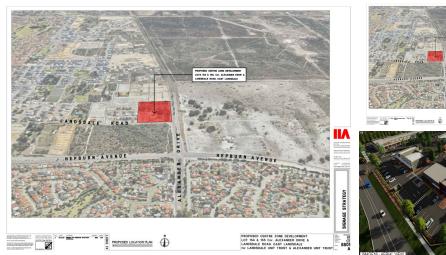

## Lot 2/385 Alexander Drive, Landsdale WA

## 

Opportunity to purchase this substernal 7,490 sqm, DA Approved Retail Development Site, located on Alexander Drive near the corner of Hepburn Avenue.

This site would suit a Supermarket or similar use, there is an existing JDAP approval for a supermarket of 1,843 sqm.

WAPC approved the subdivision in April 2024, with proposed separate titles to be issued by the end of 2025 or early 2026.

The proposed lot adjoins a larger JDAP approved mixed use, retail, fast-food and fuel development.

Alexander Drive carries approximately 26,956 cars per average weekday.

Contact Jonathan Kilborn 0404 796 137 or Con Passaris 0404 796 137 to obtain a copy of the Information Memorandum.....