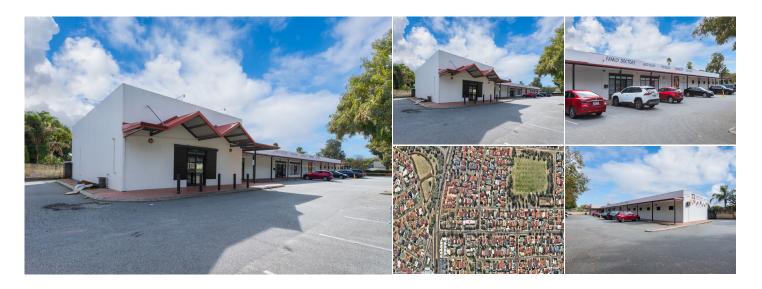

## 2/21 East Road, Hocking WA

N/A

Car Spaces

N/A

Previously a liquor store, this tenancy has good potential for a drive-through liquor store. Located in a small neighbourhood retail strip with good signage and excellent exposure, a liquor store can take advantage of the flexible sizing and secure the floor space they require.

The subject property offers:

- 150 400 sqm (potentially more if required)
- Drive through potential
- Flexible sizing
- Well-located neighbourhood retail strip centre
- Easy access to Wanneroo Road.
- Great exposure
- Ample Parking
- Good Signage

08 9386 9981 0448218629

Building Area: 135 - 400 sqm Approx.

Rent: Negotiable

Outgoings: \$75/sqm pa + GST

Available: Now

Contact Shannon Swarts or Jonathan Kilborn to arrange an inspection..