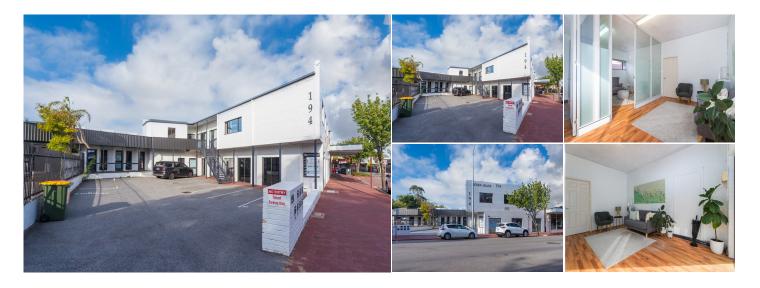

## Suite 1/194 Scarborough Beach Road, Mount Hawthorn WA

Build Area
57 sqm

Listing Type

This property provides a rare opportunity to buy a practical, conveniently located office suite on the leafy streets of the Mount Hawthorn high-street, only minutes from the city and with easy access to the Freeway. Particularly suitable for the operator that requires an office base to complement contemporary hybrid-model working business model, you will definitely want to include this property on your list to inspect.

## **KEY FEATURES INCLUDE:**

- Outstanding presentation
- Ground floor office
- Two partitioned offices
- Reception area
- Allocated parking bay
- Lunch / Tea Room

This suite has been refurbished and is in a great location, with loads of natural light and top-quality presentation. This property is serviced by an on-site car-bay with plenty of additional street-parking on Scarborough Beach Road and a public carpark just across the road.