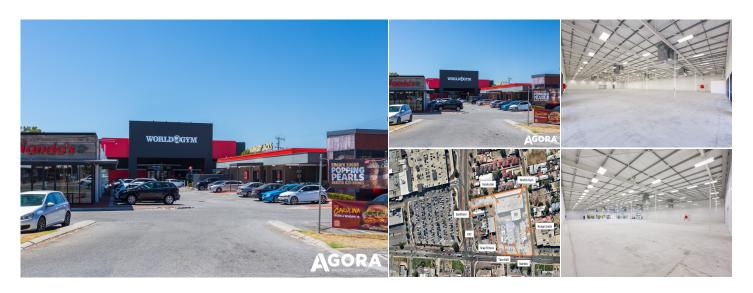

## AGENT INFORMATION

Jonathan Kilborn PRINCIPAL/LICENSEE

D. 08 9386 9981 M. 0404 796 137

Con Passaris PRINCIPAL

> 9386 9981 0412 004 374

Fantastic opportunity to secure the last remaining tenancy and join Taco Bell, Nandos, Worlds Gym, Hungry Jacks and Last Slice Pizza.

The subject property is located on the corner of Great Eastern Highway adjacent to Midland Gate Shopping Centre.

With the current tenancy mix including Taco Bell, Nandos, Worlds Gym, Hungry Jacks and Last Slice Pizza.

There are 200 onsite car bays with great access from both Lloyd Street and Great Eastern Highway.

The subject tenancy 6, faces the entrance to Worlds Gym, Hungry Jacks and Last Slice Pizza.

Areas from 105sqm to 352 sqm available, can be split: