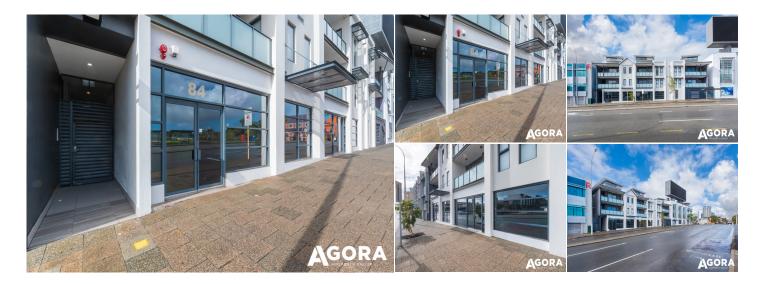

## AGENT INFORMATION

Cooper Egan D. 08 9386 9981 M. 0404 680 399 This is an amazing opportunity to secure your new premises or investment property at a ground-floor, street level commercial unit in a high exposure location in a super-convenient location. C1 Churchview is the only commercial suite in this boutique mixed-use development, located on Fitzgerald Street with excellent access to the Perth CBD, public transport and Freeway.

The suite is 210sqm total strata-title area comprising 163sqm internal area. The currently layout includes two large open-plan work areas, boardroom / meeting room, staff kitchen / breakout area, exclusive-use ambulant toilet and shower facilities, and enclosed store or archive room. And an almost unheard of 3 securely-gated, under-cover car-bays with rear-lane access. You can arrive at work, park your car and take 6 steps into your office or shop, all the while protected from the weather and knowing nothing can happen to your car while it's parked (for free) all day!

Dual access to Fitzgerald Street means the unit can be divided into two separate premises, suitable for two tenants or businesses.

The location is amazing having direct street-front exposure to Fitzgerald Street; directly across from the iconic Saint Brigid Church; an easy 650m stroll to the new Edith Cowan Dip. Property Services (Agency Manableinversity CBD Campus; even less to RAC Arena; less than 1km for the Perth Train Station, Museum, Yagan Square and the Perth GPO. It's hard to be more central than this!