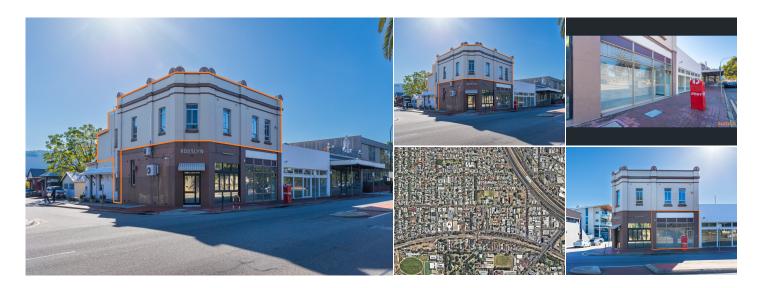

# 246-250 Railway Parade, West Leederville WA

## **KEY INFORMATION**

**O** Address 246-250 Railway Parade, West Leederville WA

\$ Price \$100/sqm + GST

🛛 Туре Commercial / Offices

Land Area N/A

🖴 Car Spaces

N/A

Build Area 158 sqm

#### **Shannon Swarts** ASSOCIATE DIRECTOR

D. 08 9386 9981 M. 0448218629

Jonathan Kilborn PRINCIPAL/LICENSEE

08 9386 9981 0404 796 137 WEB ADVERTISING Located in West Leederville, these office spaces provide a great opportunity to secure a quality office in a good location with flexible terms.