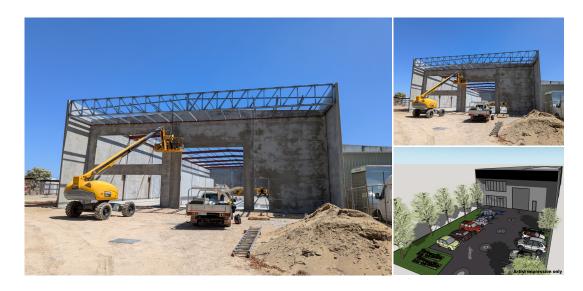

Here's your chance to secure a brand-new green title office/warehouse in the highly sought after location of Bayswater.

Secure with 10% deposit with no more to pay until settlement! Construction completion target Q2 2025.

## Key features:

- Land Area: 1,600 sqm
- Building Size: Approx 1,095 sqm
- Fitted out open plan office with concreate top
- Easy Tonkin Highway access
- High Truss Warehouse
- Generous parking
- Excellent Roller Door Access
- Modern functionality and efficiency
- Zoned as 'General Industry'
- Suitable for various businesses