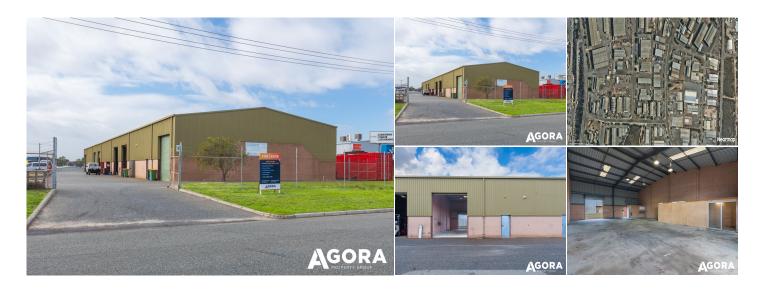

## **AGENT INFORMATION**

**Shannon Swarts** ASSOCIATE DIRECTOR

D. 08 9386 9981 M. 0448218629

Jonathan Kilborn PRINCIPAL/LICENSEE 08 9386 9981

0404 796 137

Fantastic high truss warehouse with exclusive yard area and ample parking drive around serviceability is now For Lease.

The subject property offers:

- Warehouse area of Approx. 214 sqm
- 102 sqm yard area
- 5 car exclusive car bays
- High truss height (5.2 to 6.8m approx)
- Double roller door access
- Internal amenities

Area: 316 sqm including 102 sqm yard.

Rent: Contact Agent

Outgoings: Contact Agent

Available: Now

Contact Shannon or Jonathan to arrange an inspection

Level 1, 187 Stirling Highway, Nedlands WA 6009 T (08) 9386 9981