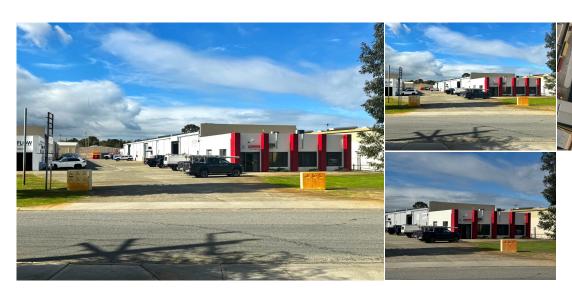

## 1/14 Cressall Road, Balcatta WA

convenient access for large deliveries to the warehouse.

Subject property comprises:

- 155 sqm open plan office with a toilet

Rent: \$31,000.00 net pa +GST

Outs: TBA

Parking: Ample

Available Now

For more details please call Gary Lovi or Con Passaris today...

Great location in busy Balcatta, this area is humming with activity while still providing easy,

Close proximity to Balcatta Road, Reid Highway and the Mitchell Freeway.