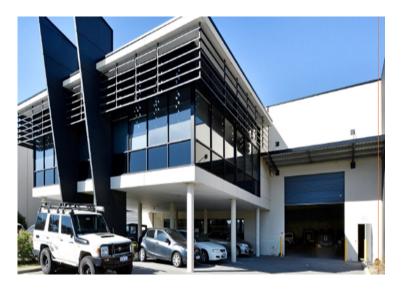

## AGENT INFORMATION

Con Passaris PRINCIPAL

D. 9386 9981 M. 0412 004 374

Jonathan Kilborn PRINCIPAL/LICENSEE

08 9386 9981 0404 796 137 This exceptional office/warehouse building comprises a large open plan office area on the first floor and a 1,467m2\* warehouse situated on a 2,468m2\* block of land.

Fantastic modern office/warehouse with ample parking, loading and large office area with auto roller doors and more.

The successful buyer can keep the current tenant or provide 90 days' notice for the Tenant to vacate and occupy the premises themselves.

The subject property offers:

- Warehouse of Approx. 1,467 sqm
- Office Area of 284sqm
- High truss height (Approx. 11 m)
- Dual Electric roller doors
- 5 ton Gantry Crane
- 20 Onsite Car-Bays
- Ample parking and loading area
- High quality office/ reception area
- Sun block blinds to the office area
- 4 bathrooms and 2 Kitchens
- Drive in drive out access