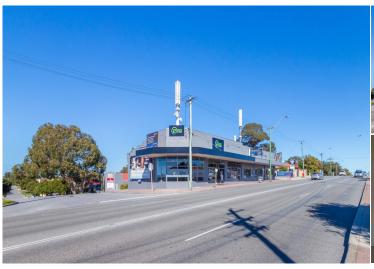

## 1064A Beaufort Street, Bedford WA

N/A

Car Spaces

N/A

The subject premises is within a well-maintained strip shop development with Excellent

signage and exposure and ample parking.

Neighboring tenancies include Chiropractor, 12-round Fitness studio, Barbershop, supplement store, beautician and more.

A fully Renovated Retail Shop with Beaufort Street exposure is now For Lease.

The premises would be suitable for: Café, Hairdresser, Medical/consulting, Take away food, Retail shop and more (STCA).